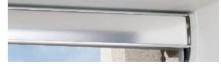

## personalise your Visage blind

Visage blinds can be finished off beautifully with an Open Cassette available in a range of colours from white, black, bronze, chrome or satin, or a Closed Cassette in white or black, both ideal for neatly concealing the mechanism of the blind. These beautiful headrails can be coordinating or contrasting to the fabric, and the additional option of having a matching fabric profile in your cassette allows for a truly personalised window furnishing.

#### customised cassettes

White Open Cassette - 40 & 70mm

Black Open Cassette - 40 & 70mm

Open Cassette with Fabric Profile - 40 & 70mm

Bronze Open Cassette - 40mm

Satin Open Cassette - 40mm

Chrome Open Cassette - 40mm