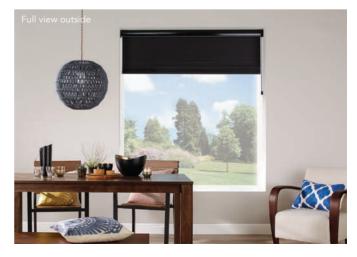

The blind can be fully raised to give a full outside view, it can be lowered with the sheer vanes aligned to control the light and retain a view with some privacy during the day, or it can be fully closed for total privacy in the evening.