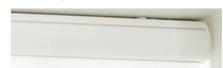

## personalise your Visage blind

Visage blinds can be finished off beautifully with an Open Cassette available in a range of colours from white, black, bronze, chrome or satin, or a Closed Cassette in white or black, both ideal for neatly concealing the mechanism of the blind. These beautiful headrails can be coordinating or contrasting to the fabric, and the additional option of having a matching fabric profile in your cassette allows for a truly personalised window furnishing.

#### customised cassettes

White Open Cassette - 40 & 70mm

Black Open Cassette - 40 & 70mm

Open Cassette with Fabric Profile - 40 & 70mm

Bronze Open Cassette - 40mm

Satin Open Cassette - 40mm

Chrome Open Cassette - 40mm

White or Black Closed Cassette - 75mm

motorise your Visage blind with

LOUVOLITE