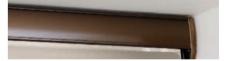

## personalise your Visage blind

Visage blinds can be finished off beautifully with an Open Cassette available in a range of colours from white, black, bronze, chrome or satin, or a Closed Cassette in white or black, both ideal for neatly concealing the mechanism of the blind. These beautiful headrails can be coordinating or contrasting to the fabric, and the additional option of having a matching fabric profile in your cassette allows for a truly personalised window furnishing.

#### customised cassettes

White Open Cassette - 40 & 70mm

Black Open Cassette - 40 & 70mm

Open Cassette with Fabric Profile - 40 & 70mm

Bronze Open Cassette - 40mm

Satin Open Cassette - 40mm

Chrome Open Cassette - 40mm