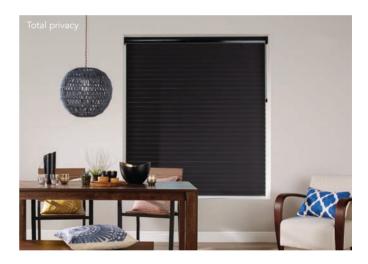

The blind can be fully raised to give a full outside view, it can be lowered with the sheer vanes aligned to control the light and retain a view with some privacy during the day, or it can be fully closed for total privacy in the evening.