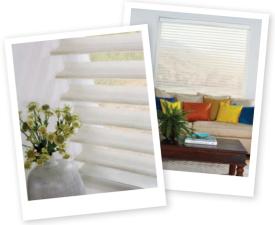

### Visage is a contemporary window blind made of opaque fabric vanes that sit beautifully between two layers of sheer fabric

Add a touch of style and luxury to your room with Visage, a brand new window blind that revolutionises the way light and privacy is controlled, bringing a soft and soothing ambience to your room.

The beautiful and decorative Visage blind forms a superior window furnishing that brings a feeling of warmth and security into your home through its soft undulating design and unique operation.

Visage is made up of two layers of soft fabric connected by horizontal sheer vanes that gently filter sunlight whilst maintaining different levels of privacy and UV protection as the blind is raised or lowered.

The blind can be fully raised to give a full outside view, it can be lowered with the sheer vanes aligned to control the light and retain a view with some privacy during the day, or it can be fully closed for total privacy in the evening.