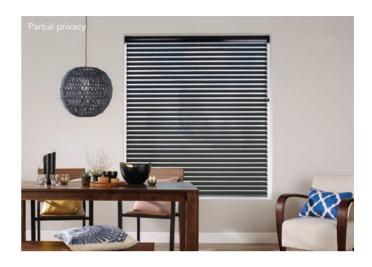

The blind can be fully raised to give a full outside view, it can be lowered with the sheer vanes aligned to control the light and retain a view with some privacy during the day, or it can be fully closed for total privacy in the evening.

Kensington Oak

Kensington Chestnut Kensington Birch Kensington Ebony

Knightsbridge - a sophisticated weave with coloured vanes and white backing.

Knightsbridge Ivory

Knightsbridge Licorice

Pimlico Ice

Pimlico Mojito Pimlico Shale