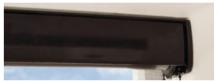

## personalise your Visage blind

Visage blinds can be finished off beautifully with an Open Cassette available in a range of colours from white, black, bronze, chrome or satin, or a Closed Cassette in white or black, both ideal for neatly concealing the mechanism of the blind. These beautiful headrails can be coordinating or contrasting to the fabric, and the additional option of having a matching fabric profile in your cassette allows for a truly personalised window furnishing.

#### customised cassettes

White Open Cassette - 40 & 70mm

Black Open Cassette - 40 & 70mm

Open Cassette with Fabric Profile - 40 & 70mm

Bronze Open Cassette - 40mm

Satin Open Cassette - 40mm

Chrome Open Cassette - 40mm

White or Black Closed Cassette - 75mm

motorise your Visage blind with

LOUVOLITE