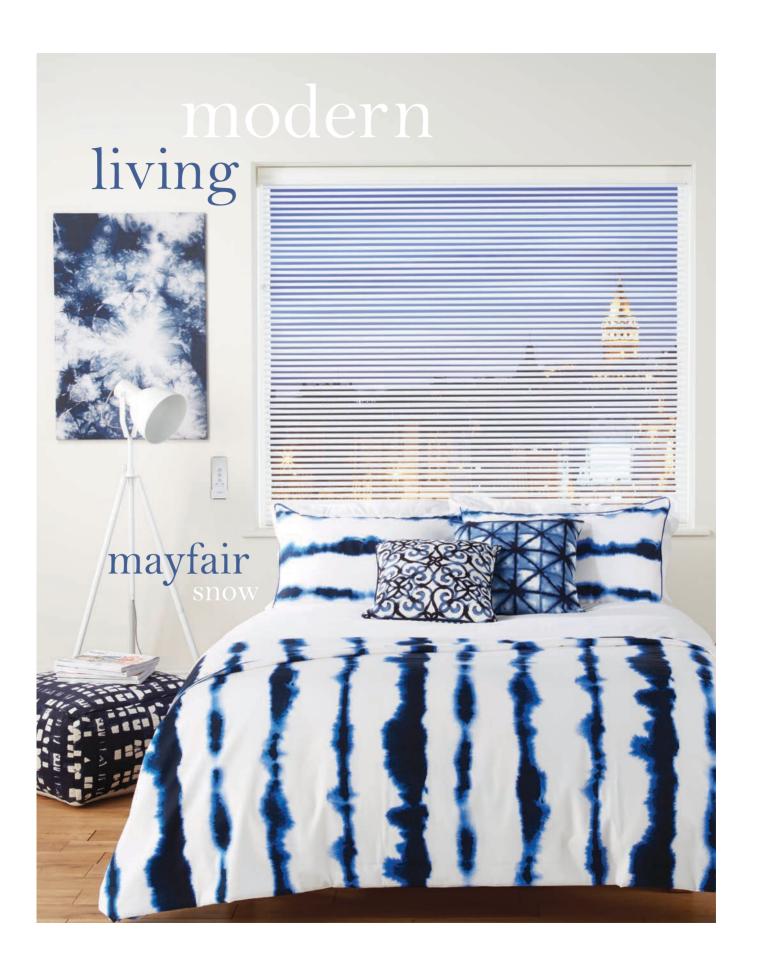

### Visage is a contemporary window blind made of opaque fabric vanes that sit beautifully between two layers of sheer fabric

Add a touch of style and luxury to your room with Visage, a brand new window blind that revolutionises the way light and privacy is controlled, bringing a soft and soothing ambience to your room.

The beautiful and decorative Visage blind forms a superior window furnishing that brings a feeling of warmth and security into your home through its soft undulating design and unique operation.

Visage is made up of two layers of soft fabric connected by horizontal sheer vanes that gently filter sunlight whilst maintaining different levels of privacy and UV protection as the blind is raised or lowered.

The blind can be fully raised to give a full outside view, it can be lowered with the sheer vanes aligned to control the light and retain a view with some privacy during the day, or it can be fully closed for total privacy in the evening.