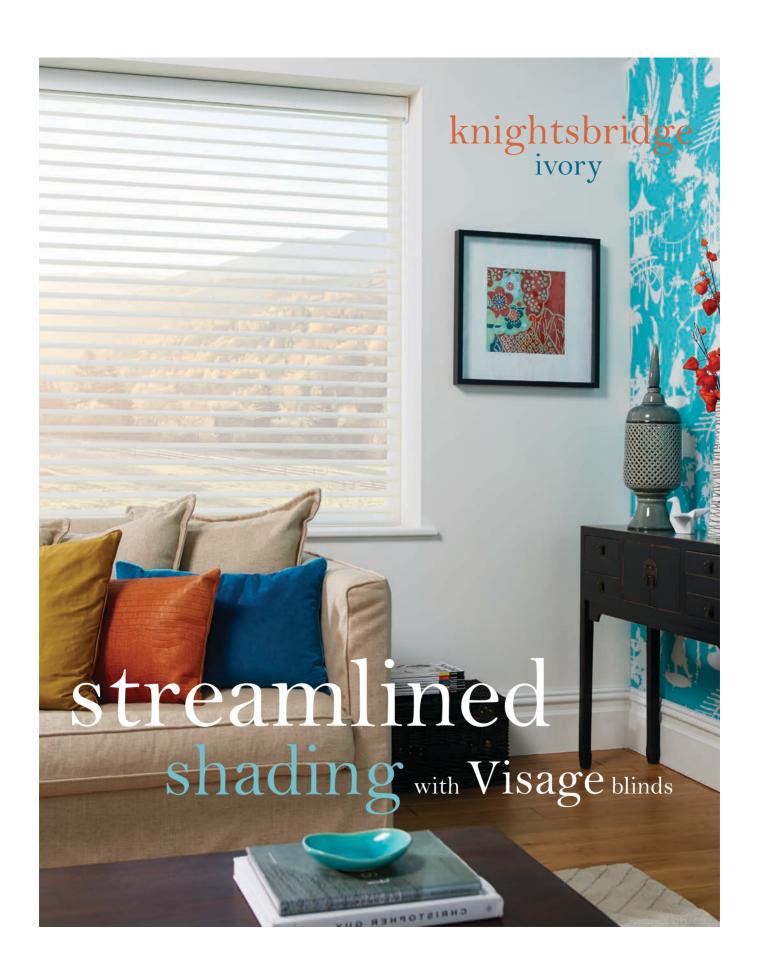

Kensington Oak

Kensington Chestnut Kensington Birch Kensington Ebony

Knightsbridge - a sophisticated weave with coloured vanes and white backing.

Knightsbridge Ivory

Knightsbridge Licorice

Pimlico Ice

Pimlico Mojito Pimlico Shale