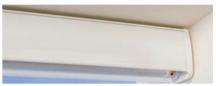

## personalise your Visage blind

Visage blinds can be finished off beautifully with an Open Cassette available in a range of colours from white, black, bronze, chrome or satin, or a Closed Cassette in white or black, both ideal for neatly concealing the mechanism of the blind. These beautiful headrails can be coordinating or contrasting to the fabric, and the additional option of having a matching fabric profile in your cassette allows for a truly personalised window furnishing.

#### customised cassettes

White Open Cassette - 40 & 70mm

Black Open Cassette - 40 & 70mm

Open Cassette with Fabric Profile - 40 & 70mm

Bronze Open Cassette - 40mm

Satin Open Cassette - 40mm

Chrome Open Cassette - 40mm