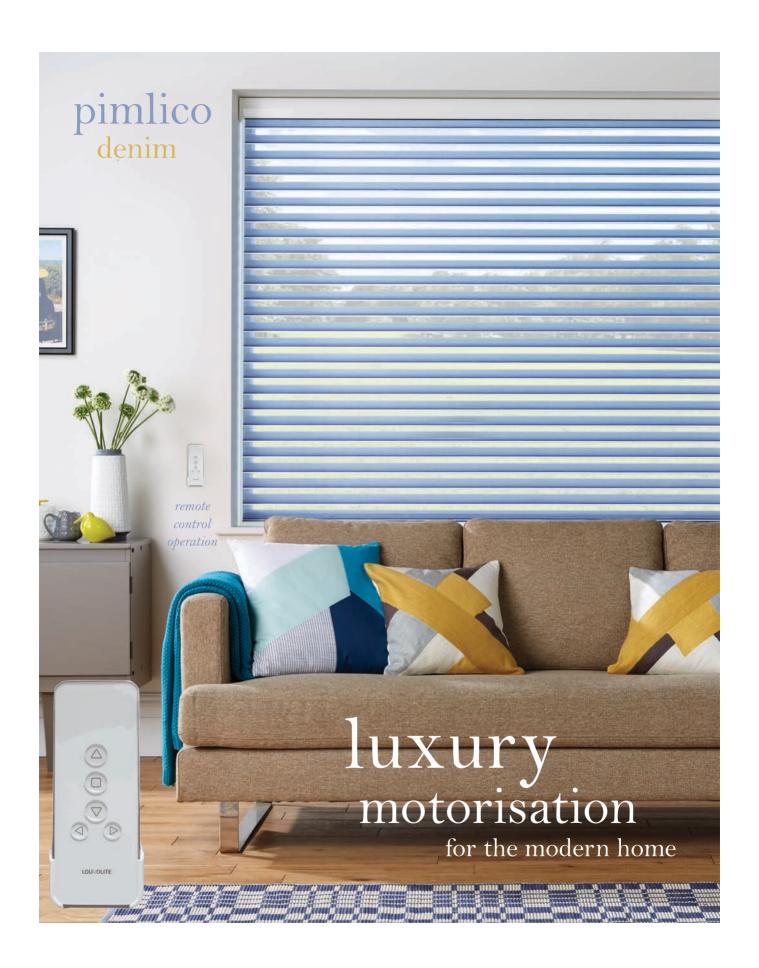

### Visage is a contemporary window blind made of opaque fabric vanes that sit beautifully between two layers of sheer fabric

Add a touch of style and luxury to your room with Visage, a brand new window blind that revolutionises the way light and privacy is controlled, bringing a soft and soothing ambience to your room.

The beautiful and decorative Visage blind forms a superior window furnishing that brings a feeling of warmth and security into your home through its soft undulating design and unique operation.

Visage is made up of two layers of soft fabric connected by horizontal sheer vanes that gently filter sunlight whilst maintaining different levels of privacy and UV protection as the blind is raised or lowered.

The blind can be fully raised to give a full outside view, it can be lowered with the sheer vanes aligned to control the light and retain a view with some privacy during the day, or it can be fully closed for total privacy in the evening.

Visage can also be motorised for your convenience with Louvolite One Touch™ battery operated motors, enabling you to adjust your blind at the touch of a button.

Visage blinds can be fitted onto windows and doors up to 2.5m wide

#### OneTouch™

ADVANCED LIGHT CONTROL

Increase privacy levels and filter daylight more conveniently with the addition of luxury motorisation for your Visage blind. Using the rechargeable battery powered motor with remote control, you can raise or lower your blind at the touch of a button.