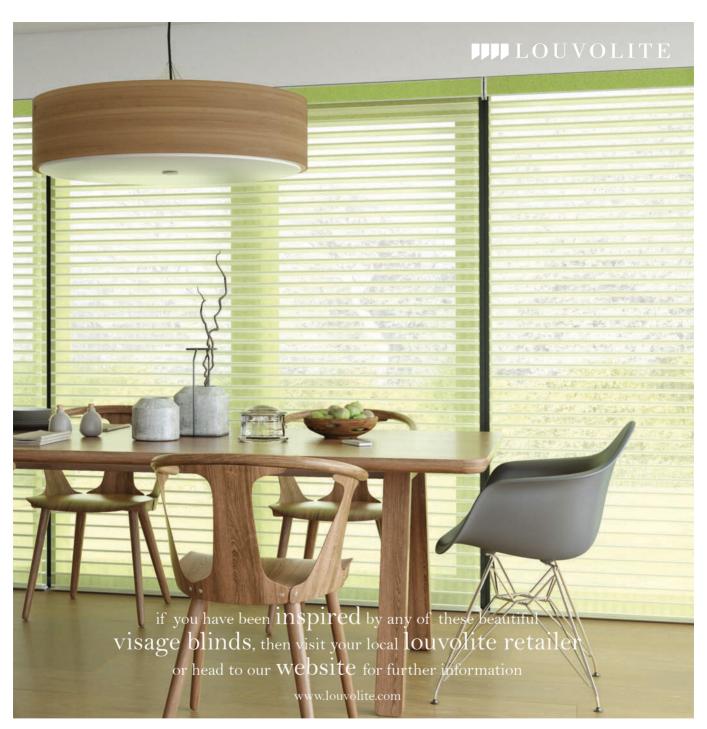

### Visage is a contemporary window blind made of opaque fabric vanes that sit beautifully between two layers of sheer fabric

Add a touch of style and luxury to your room with Visage, a brand new window blind that revolutionises the way light and privacy is controlled, bringing a soft and soothing ambience to your room.

The beautiful and decorative Visage blind forms a superior window furnishing that brings a feeling of warmth and security into your home through its soft undulating design and unique operation.

Visage is made up of two layers of soft fabric connected by horizontal sheer vanes that gently filter sunlight whilst maintaining different levels of privacy and UV protection as the blind is raised or lowered.

The blind can be fully raised to give a full outside view, it can be lowered with the sheer vanes aligned to control the light and retain a view with some privacy during the day, or it can be fully closed for total privacy in the evening.