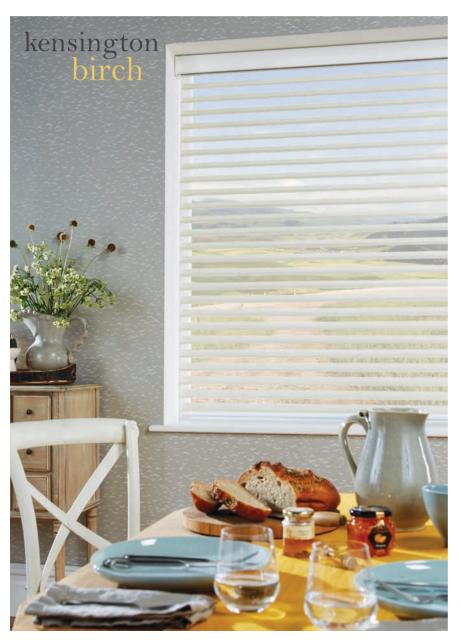

Mayfair - beautiful self coloured fabric with a subtle horizontal stripe to the voile.

Mayfair Canvas

Mayfair Mushroom

Kensington - a fine, white voile with textured internal vanes giving a natural look.

Kensington Oak

Kensington Chestnut Kensington Birch Kensington Ebony

Knightsbridge - a sophisticated weave with coloured vanes and white backing.

Knightsbridge Ivory

Knightsbridge Licorice

Pimlico Ice

Pimlico Mojito Pimlico Shale