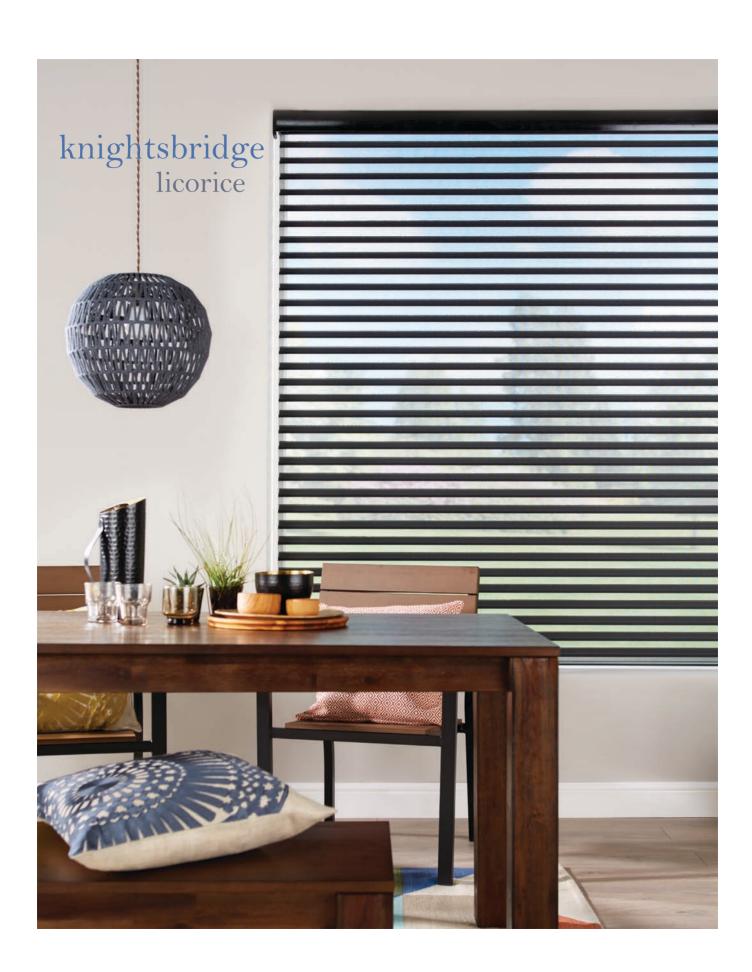

Kensington Oak

Kensington Chestnut Kensington Birch Kensington Ebony

Knightsbridge - a sophisticated weave with coloured vanes and white backing.

Knightsbridge Ivory

Knightsbridge Licorice

Pimlico Ice

Pimlico Mojito Pimlico Shale