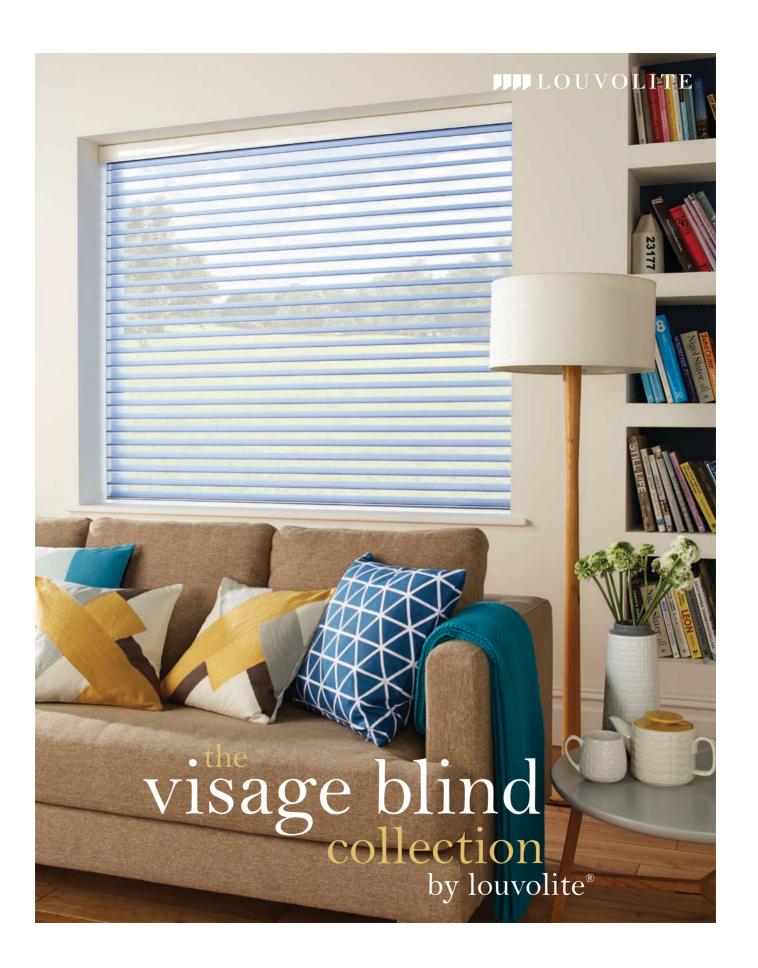

### Visage is a contemporary window blind made of opaque fabric vanes that sit beautifully between two layers of sheer fabric

Add a touch of style and luxury to your room with Visage, a brand new window blind that revolutionises the way light and privacy is controlled, bringing a soft and soothing ambience to your room.

The beautiful and decorative Visage blind forms a superior window furnishing that brings a feeling of warmth and security into your home through its soft undulating design and unique operation.

Visage is made up of two layers of soft fabric connected by horizontal sheer vanes that gently filter sunlight whilst maintaining different levels of privacy and UV protection as the blind is raised or lowered.

The blind can be fully raised to give a full outside view, it can be lowered with the sheer vanes aligned to control the light and retain a view with some privacy during the day, or it can be fully closed for total privacy in the evening.