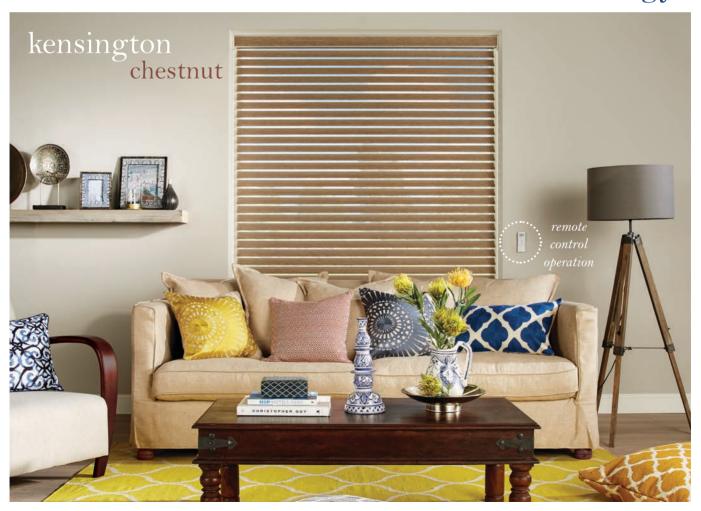

#### OneTouch™

ADVANCED LIGHT CONTROL

Increase privacy levels and filter daylight more conveniently with the addition of luxury motorisation for your Visage blind. Using the rechargeable battery powered motor with remote control, you can raise or lower your blind at the touch of a button.

Louvolite One Touch<sup>™</sup> brings you motorisation at surprisingly low prices as the battery powered motors require no wiring, making installation quick, clean and simple.

contemporary technology

Kensington Oak

Kensington Chestnut Kensington Birch Kensington Ebony

Knightsbridge - a sophisticated weave with coloured vanes and white backing.

Knightsbridge Ivory

Knightsbridge Licorice

Pimlico Ice

Pimlico Mojito Pimlico Shale