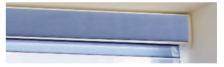

## personalise your Visage blind

Visage blinds can be finished off beautifully with an Open Cassette available in a range of colours from white, black, bronze, chrome or satin, or a Closed Cassette in white or black, both ideal for neatly concealing the mechanism of the blind. These beautiful headrails can be coordinating or contrasting to the fabric, and the additional option of having a matching fabric profile in your cassette allows for a truly personalised window furnishing.

#### customised cassettes

White Open Cassette - 40 & 70mm

Black Open Cassette - 40 & 70mm

Open Cassette with Fabric Profile - 40 & 70mm

Bronze Open Cassette - 40mm

Satin Open Cassette - 40mm

Chrome Open Cassette - 40mm

White or Black Closed Cassette - 75mm

motorise your Visage blind with

LOUVOLITE