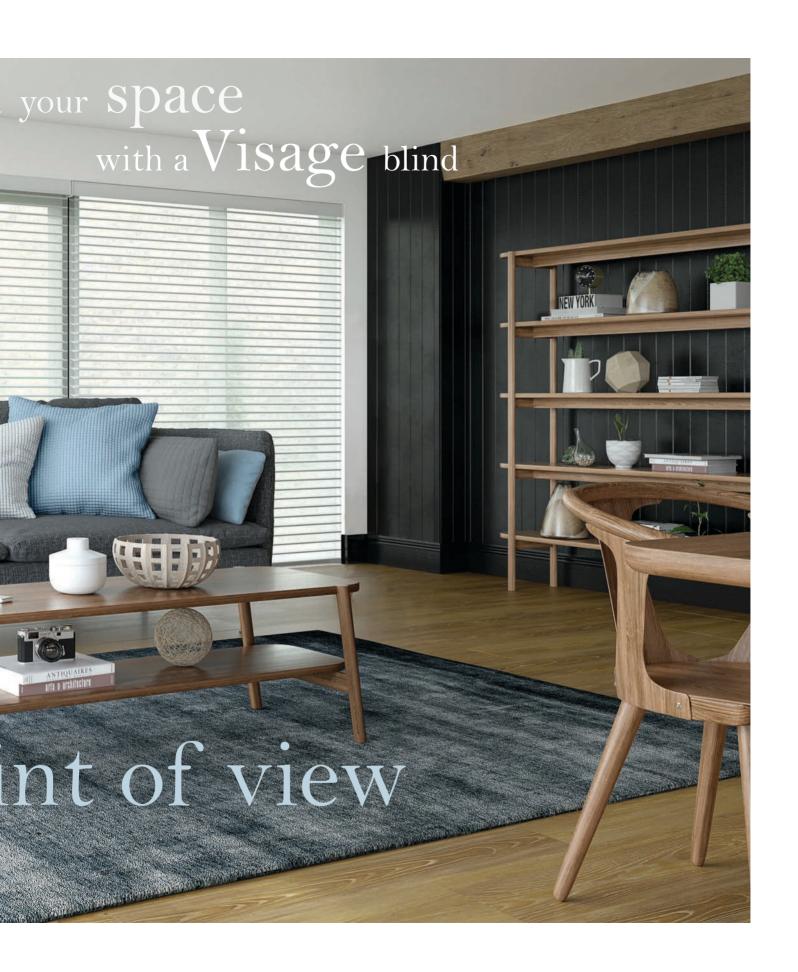

### Visage is a contemporary window blind made of opaque fabric vanes that sit beautifully between two layers of sheer fabric

Add a touch of style and luxury to your room with Visage, a brand new window blind that revolutionises the way light and privacy is controlled, bringing a soft and soothing ambience to your room.

The beautiful and decorative Visage blind forms a superior window furnishing that brings a feeling of warmth and security into your home through its soft undulating design and unique operation.

Visage is made up of two layers of soft fabric connected by horizontal sheer vanes that gently filter sunlight whilst maintaining different levels of privacy and UV protection as the blind is raised or lowered.

The blind can be fully raised to give a full outside view, it can be lowered with the sheer vanes aligned to control the light and retain a view with some privacy during the day, or it can be fully closed for total privacy in the evening.