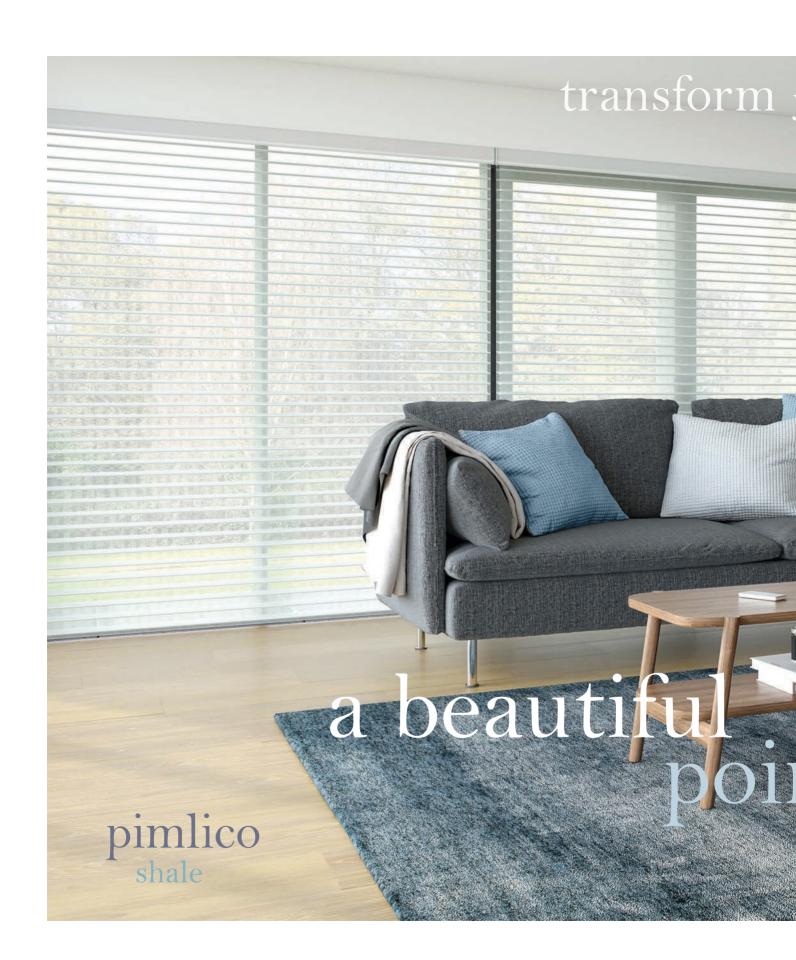

### Visage is a contemporary window blind made of opaque fabric vanes that sit beautifully between two layers of sheer fabric

Add a touch of style and luxury to your room with Visage, a brand new window blind that revolutionises the way light and privacy is controlled, bringing a soft and soothing ambience to your room.

The beautiful and decorative Visage blind forms a superior window furnishing that brings a feeling of warmth and security into your home through its soft undulating design and unique operation.

Visage is made up of two layers of soft fabric connected by horizontal sheer vanes that gently filter sunlight whilst maintaining different levels of privacy and UV protection as the blind is raised or lowered.

Kensington Oak

Kensington Chestnut Kensington Birch Kensington Ebony

Knightsbridge - a sophisticated weave with coloured vanes and white backing.

Knightsbridge Ivory

Knightsbridge Licorice

Pimlico Ice

Pimlico Mojito Pimlico Shale