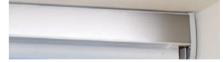

## personalise your Visage blind

Visage blinds can be finished off beautifully with an Open Cassette available in a range of colours from white, black, bronze, chrome or satin, or a Closed Cassette in white or black, both ideal for neatly concealing the mechanism of the blind. These beautiful headrails can be coordinating or contrasting to the fabric, and the additional option of having a matching fabric profile in your cassette allows for a truly personalised window furnishing.

#### customised cassettes

White Open Cassette - 40 & 70mm

Black Open Cassette - 40 & 70mm

Open Cassette with Fabric Profile - 40 & 70mm

Bronze Open Cassette - 40mm

Satin Open Cassette - 40mm

Chrome Open Cassette - 40mm